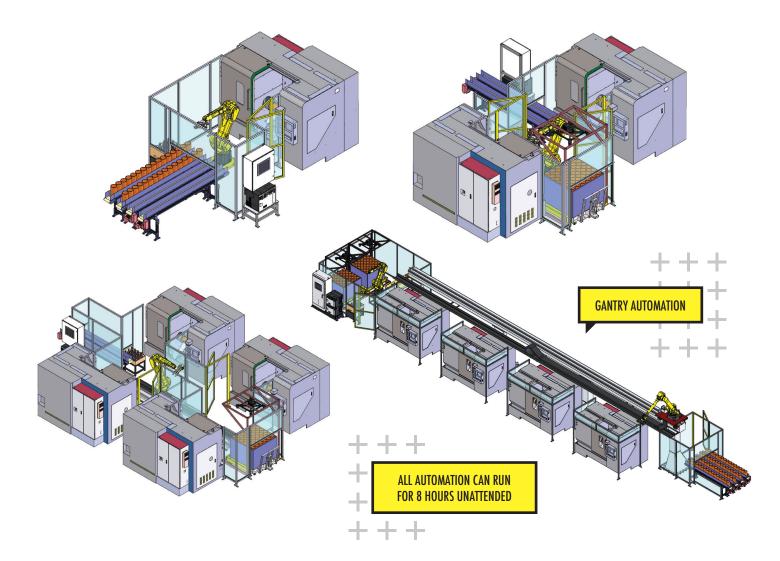

#### **Automation Made Easy**

Scan this code with the camera on your smartphone to learn more or request a quote. OR CALL 832-234-5960

# PIPE COUPLING

- No Bird Nest
- No De-Burring
- Easy to Automate
- Very Short ROI

Contact us today to learn more or request a quote.

832-234-5960

AMERI-SEIKI UTM-12

At **Amera-Seiki**, from the beginning, our focus was on making machines that were truly over-built. Starting with base castings that were much heavier and stronger than others, the added weight allowed for the use of more powerful motors and drive systems. While others may attempt to cut costs by trimming their castings, we know that in order to get the performance that our customers demand and expect, there's no replacement for absolute mass.